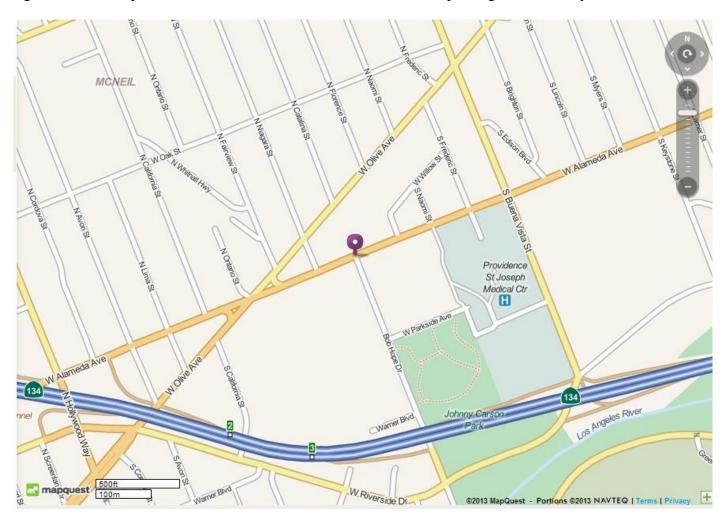

## From LAX:

The Pointe is located just off the 134 Freeway. Take the I-405 Freeway North to the US-101 South (toward Los Angeles), then merge onto the CA-134 East (toward Burbank/Glendale). Exit Buena Vista Street, Exit 3. Make a left onto Bob Hope Drive and proceed North. 2900 West Alameda will be on your right. The parking structure's main entrance is found just ahead, on Bob Hope Drive.

## **From Downtown Los Angeles:**

Take CA-110 North (toward Pasadena). Merge onto the I-5 Freeway North/Golden State Freeway, Exit 26A. Next, take CA-134 West (toward Ventura), exiting at the Buena Vista Street off ramp, Exit 3. Make a slight right onto South Buena Vista Street. Turn left onto West Alameda. Turn left onto Bob Hope Drive, where you will find the main entrance to the parking structure on your left.

## From The Burbank Airport:

Exit the Burbank Airport and head South on Hollywood Way. Turn left onto West Alameda Avenue, then make a right onto Bob Hope Drive. You will find the main entrance of the parking structure on your left.